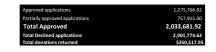

## Net Proceeds Committee Decisions 1 August 2023 to 31 January 2024



| Approved App  | lications                                                                           |                                                             |                          |                       | 1,275,766.92         |               |                                    |                   |              |
|---------------|-------------------------------------------------------------------------------------|-------------------------------------------------------------|--------------------------|-----------------------|----------------------|---------------|------------------------------------|-------------------|--------------|
| App No.       | Organisation name                                                                   | Category